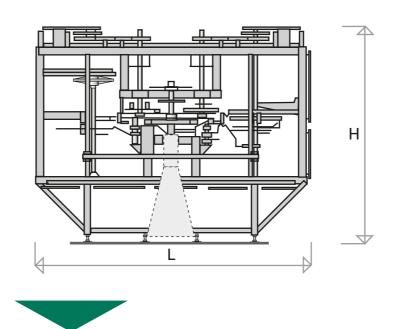

## Meyn RM1200 rehanger

|          | Capacity                   | ВРН   | 12,000  |
|----------|----------------------------|-------|---------|
|          | Griller weight             | kg    | 1.0-3.5 |
|          |                            |       |         |
|          | Length (L)                 | mm    | 3,560   |
|          | Width (W)                  | mm    | 1,652   |
|          | Height (H)                 | mm    | 2,850   |
|          | Weight                     | kg    | 1,900   |
|          |                            |       |         |
|          | Electric power installed   | kW    | 1x 0.37 |
|          | Compressed air connection  | BSP   | 1/2"    |
|          | Compressed air consumption | m³/hr | 0.6     |
|          |                            |       |         |
| Options: | Weighing unit              | kg    | 200     |
|          | Hock cutter                | kW    | 1.0     |
|          | Shank cutter               | kW    | 1.0     |