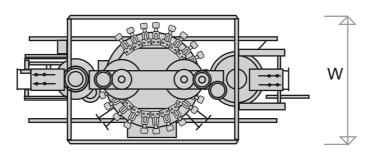

## Meyn RM1200 rehanger

|          | Capacity                   | ВРН   | 12,000  |
|----------|----------------------------|-------|---------|
|          | Griller weight             | kg    | 1.0-3.5 |
|          |                            |       |         |
|          | Length (L)                 | mm    | 3,560   |
|          | Width (W)                  | mm    | 1,652   |
|          | Height (H)                 | mm    | 2,850   |
|          | Weight                     | kg    | 1,900   |
|          |                            |       |         |
|          | Electric power installed   | kW    | 1x 0.37 |
|          | Compressed air connection  | BSP   | 1/2"    |
|          | Compressed air consumption | m³/hr | 0.6     |
|          |                            |       |         |
| Options: | Weighing unit              | kg    | 200     |
|          | Hock cutter                | kW    | 1.0     |
|          | Shank cutter               | kW    | 1.0     |