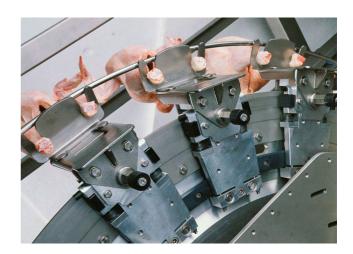

## Meyn RM1200 rehanger

- Excellent transfer rate, no back up personnel required.
- Can be applied in virtually any combination of lines.
- Maximum capacity 12,000 birds per hour, independent of shackle pitch.
- Very accurate weighing, independent of product weight range.
- Sophisticated control unit, automatic start up, reduction of downtime.