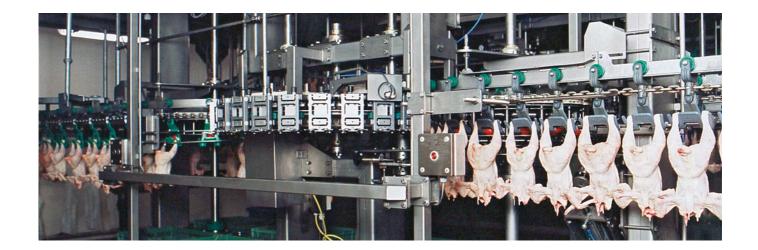

## Meyn RM1200 rehanger

- Excellent transfer rate, no back up personnel required.
- Can be applied in virtually any combination of lines.
- Maximum capacity 12,000 birds per hour, independent of shackle pitch.
- Very accurate weighing, independent of product weight range.
- Sophisticated control unit, automatic start up, reduction of downtime.